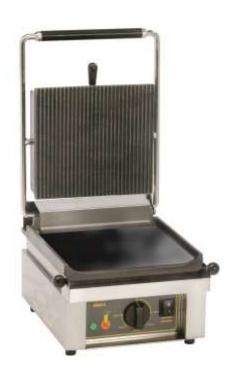

## The SAVOYE L

This contact grill will really suit the smaller café. The fully adjustable spring and counter balanced top plate will help prevent food being crushed by the weight of the top plate and is fitted with armoured heating elements for perfect heat distribution. The cast iron plates provide a constant even heat making the SAVOYE ideal for cooking steaks, burgers, fish, paninis etc.

Features: Insulated handles. Power on Pilot lights.

| Weight               | 18kg                       |
|----------------------|----------------------------|
| Dimensions (mm)      | 330 X 385 X 220            |
| Plate Configuration  | Ribbed Top and Flat Bottom |
| Power                | 2KW                        |
| Cooking Surface (mm) | 260 x 240                  |
| Temp C (min)         | 50                         |
| Temp C (max)         | 320                        |